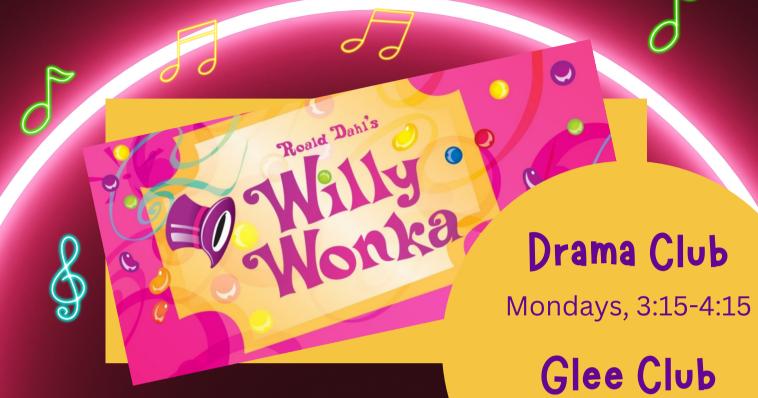

## Waterglass Arts presents:

Join the fun while playing drama and theatre games, learning scenes from the beloved story of Willy Wonka, and singing and dancing to some of our favorite songs from the musical!

Open to PLE students in K & 1st

- Cost to participate: \$90
- Drama Club runs 3/18-5/13
- Glee Club runs 3/20-5/8

Space is limited- register today! www.waterglassarts.org

Notice: This activity is not a school district activity and is not sponsored or endorsed by the Avon Grove School District. Any school district employees participating in this activity are doing so in their individual capacities and not as employees or agents of the school district. No student is required to participate in this activity and participation shall be voluntary. The school district has no control over or responsibility for this activity.

Wednesdays, 3:15-4:15